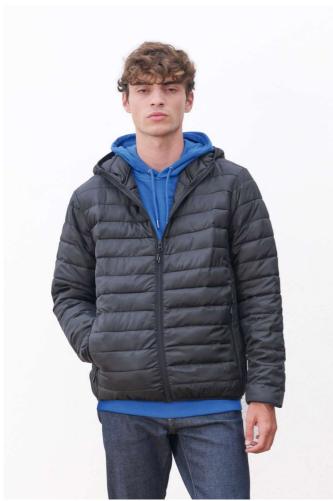

# SO04444 SOL'S STREAM HOODED MEN - LIGHTWEIGHT HOODED PADDED JACKET Nový

## POPIS

280 g/m<sup>2</sup>

#### Quality

Taffeta 280T

Outer fabric and lining: 100% recycled polyester

Padding: 100% polyester down

#### Style

Front fastening and side pockets with tone-on-tone nylon zip

Tone-on-tone metal sliders with black fancy zip pullers

Hood with elasticated opening

Tone-on-tone elasticated bias binding at cuffs and bottom