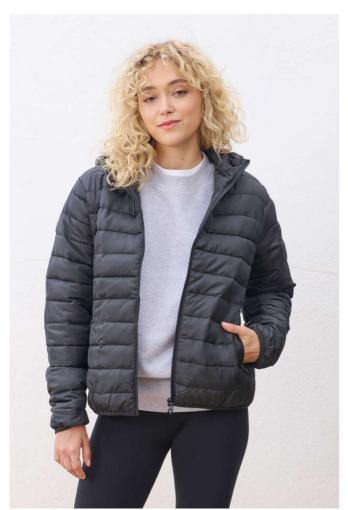

# **SO04445** SOL'S STREAM HOODED WOMEN - LIGHTWEIGHT HOODED PADDED JACKET Nový

#### Quality

Taffeta 280T

Outer fabric and lining: 100% recycled polyester

Padding: 100% polyester down

#### Style

Front fastening and side pockets with tone-on-tone nylon zip

Tone-on-tone metal sliders with black fancy zip pullers

Hood with elasticated opening

Tone-on-tone elasticated bias binding at cuffs and bottom