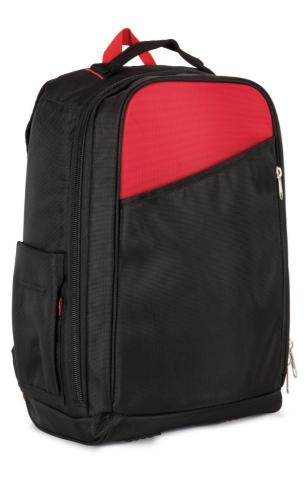

## 100% polyester

Backpack with reinforced structure to carry all your outdoor work tools with you wherever you go

Waterproof material

Padded laptop compartment, with reinforced side structure

Padded straps reinforced with a rigid band to withstand tool weight

Compartmentalised interior panel for storing work tools

Inner pocket reinforced with a mesh structure to store fragile tools with sharp edges Large front pocket, 100% customisable

large none pocket, 100% customisable

Top handle with safety seams to make lifting the bag easier when full

Side pockets

Krajina pôvodu:

China