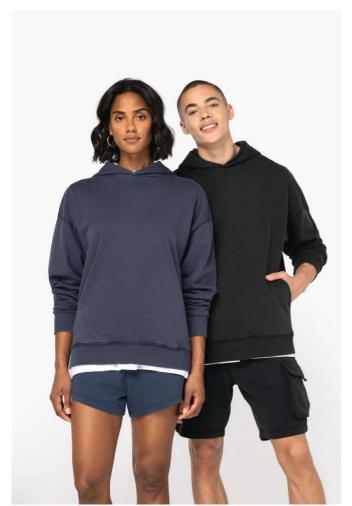

# NS448 UNISEX WASHED EFFECT OVERSIZE HOODED SWEATSHIRT Novo

native 👆 spirit

# **GLAVNE ZNAČILNOSTI**

 $300 \text{ g/m}^2$ 

100% organic cotton

Combed cotton

Enzyme-washed

Oversized cut with dropped shoulders

3-ply brushed fleece

1/2 circle in the back

Hood lined in main material

Minimalist side pockets

2x1 ribbed cuffs and hem

Matching herringbone taped neck inside collar

Garment dyed after assembly: colours may vary slightly from item to item

This product is likely to rub off in contact with light surfaces or garments

# **BARVE:**

Washed Black

Washed Navy Blue

16 Jun 2025 06:41:27 Page 1 of 1