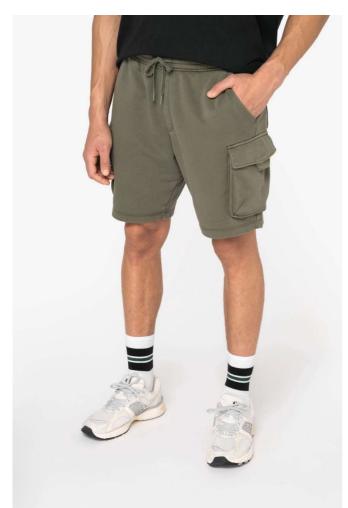

# NS717 MEN'S FRENCH TERRY WASHED EFFECT CARGO SHORTS Novo

native 👆 spirit

## **GLAVNE ZNAČILNOSTI**

 $300 \text{ g/m}^2$ 

85% organic cotton/15% post-consumer recycled polyester

Combed cotton

Enzyme-washed

French Terry 3-ply LST (Low Shrinkage Terry: pre-shrunk fleece)

Elasticated belt

Flat drawstring with recycled plastic tip, matching matt

Embroidered eyelets

False fly

Double overstitching on front and back for extra support

Side pockets and side gusset patch pockets at hem with flaps

Back patch pockets

Twin-needle overstitching at hem

Garment dyed after assembly: colours may vary slightly from one piece to another

This product is likely to rub off in contact with light surfaces or garments